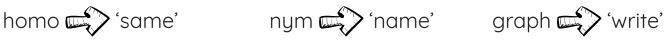

## Word pairs

L1

phone 🎝 'sound' syn 式 'alike'

|              |                          | Spelling           | Sound           | Meaning                 |
|--------------|--------------------------|--------------------|-----------------|-------------------------|
| Homonyms     |                          | Same spelling      | Same sound      | Different meaning       |
| 'same name'  |                          | bat                | 'bat'           | Something to hit a ball |
|              |                          | bat                | 'bat'           | A flying creature       |
| Homographs   |                          | Same spelling      | Different sound | Different meaning       |
| 'same write' |                          | wind               | 'wind'          | Rushing air             |
|              |                          | wind               | 'wighnd'        | To tighten a spring     |
| Homophones   |                          | Different spelling | Same sound      | Different meaning       |
| 'same sound' |                          | sea                | 'see'           | A large body of water   |
|              | $\mathbf{\hat{\bullet}}$ | see                | 'see'           | To look with the eyes   |
| Synonyms     |                          | Different spelling | Different sound | Same meaning            |
| ʻalike name' | j                        | big                | 'big'           | Above average in size   |
|              | IVER                     | large              | 'lahj'          | Above average in size   |